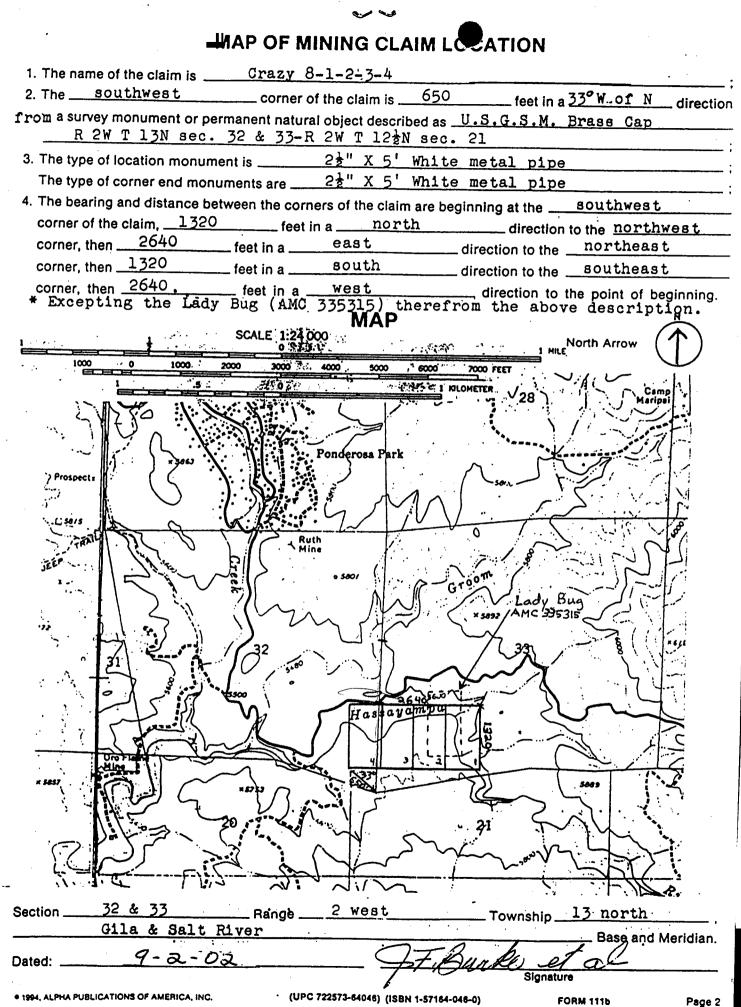

|              |
|                                                                                                                                              |                       | Address                                       |                          |              |
| - · •                                                                                                                                        | China Hiss            |                                               |                          |              |
| PHA PUBLICATIONS OF AMERICA, INC.                                                                                                            | Chino Valley          | City/State/Zip                                | 323                      |              |



| When reco <u>rded mail to:</u>                                                       |                                          |
|--------------------------------------------------------------------------------------|------------------------------------------|
| Name: Dames Burke                                                                    |                                          |
| DAR 97                                                                               |                                          |
| Address                                                                              | •                                        |
|                                                                                      |                                          |
|