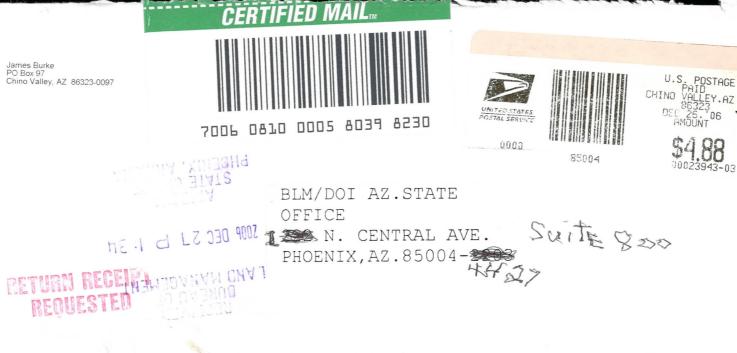

Transaction #: 619830 Date of Transaction: 11/19/2002

> CUSTOMER: JAMES F BURKE BOX 97 CHINO VALLEY,AZ 86323

Date Produced: 10/15/2018

ConnectSuite Inc.:

The following is the delivery information for Certified Mail<sup>™</sup>/RRE item number 9214 8901 9403 8373 5629 92. Our records indicate that this item was delivered on 10/12/2018 at 11:37 a.m. in PRESCOTT, AZ 86301. The scanned image of the recipient information is provided below.

Signature of Recipient :

~ 1.1-Brian T. TIMM

Address of Recipient :

1146 6

Thank you for selecting the Postal Service for your mailing needs. If you require additional assistance, please contact your local post office or Postal Service representative.