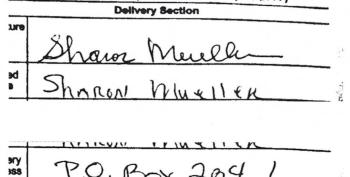

0001 0002 • UNACCEPTABLE WAIVER REC'D 8/27/08 - LACKED SIGNATURE OF SHARON MUELLER; CURED PROIR TO DEC. LTR - 11/21/08

Date Produced: 10/08/2018

ConnectSuite Inc.:

The following is the delivery information for Certified Mail™/RRE item number 9214 8901 9403 8373 5629 23. Our records indicate that this item was delivered on 10/06/2018 at 11:39 a.m. in CHINO VALLEY, AZ 86323. The scanned image of the recipient information is provided below.

Signature of Recipient :

Address of Recipient :

Thank you for selecting the Postal Service for your mailing needs. If you require additional assistance, please contact your local post office or Postal Service representative.