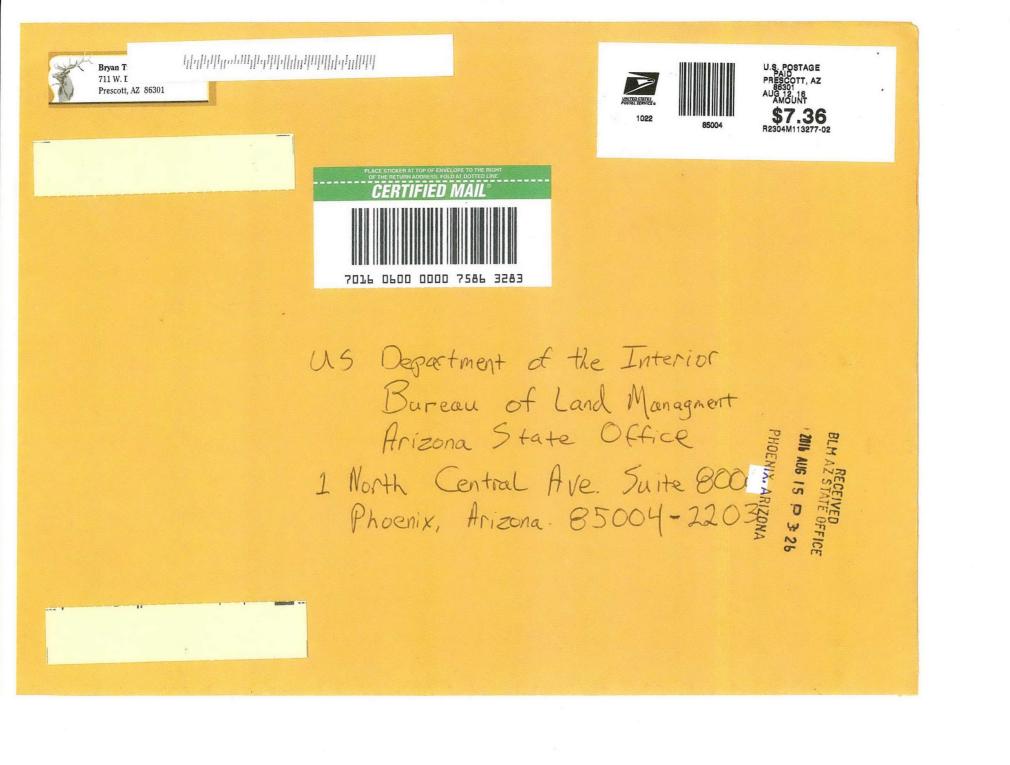

9-30-2014

Please refer this 2015 maintenance fee payment for Stons Hidde Hole Ame 356822 to Rod Ebert at BLM Arizona State office. Check # 1542 for \$\$ 155.00 Also note the address changes for Ame \$\$'356823, 356824 356825 and 335414for Rod Ebert. Thank You! Byp 1.1.

#### CERTIFIED MAIL - RETURN RECEIPT REQUESTED No. 9214 8901 9403 8373 5629 92