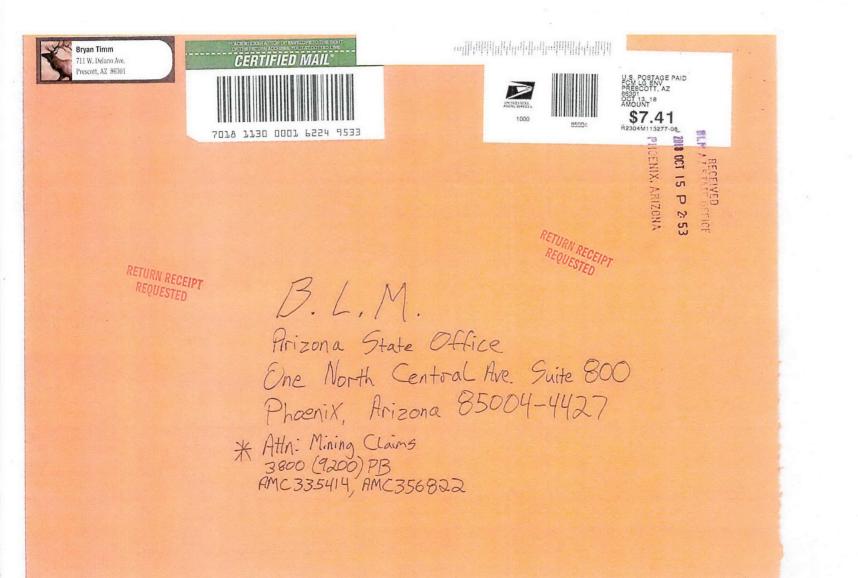

## United States Department of the Interior

BUREAU OF LAND MANAGEMENT Arizona State Office One North Central Avenue, Suite 800 Phoenix, Arizona 85004-4427 www.blm.gov/az/

In Reply Refer To: 3800 (9200) PB AMC335414, AMC356822

#### CERTIFIED MAIL - RETURN RECEIPT REQUESTED No. 9214 8901 9403 8373 5629 92

#### NOTICE

BRYAN T AND JACKIE L. TIMM PO BOX 11468 PRESCOTT, AZ 86304-1468 This Notice Affects Those Claims Shown in the Block Below.

AMC335414, AMC356822, AMC356823, AMC356824, AMC356825, AMC356826, AMC356827, J&B MINING CLAIM; STONS HIDDE HOLE; STON'S ROOST #1 & #2; GOLDEN VENTURE #1; CRAZY 8-1-2-3-4; THE TWINS; LUCKY KATHY;