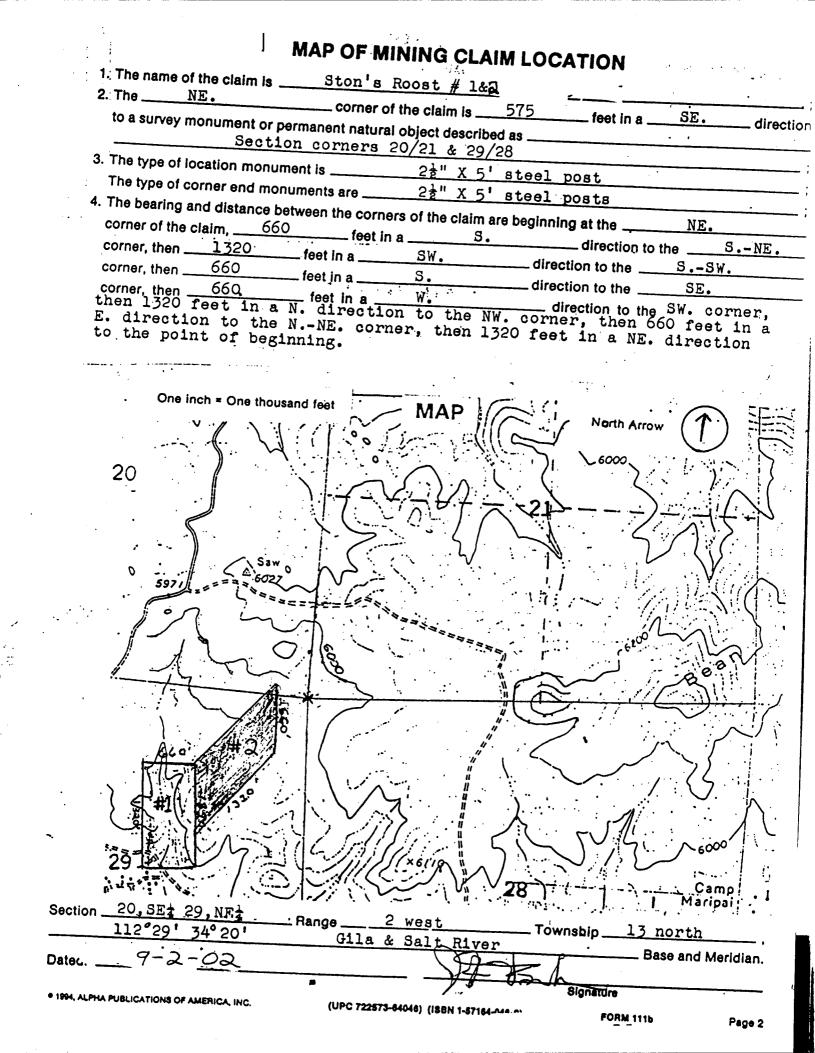

W. of Section                              |                                                                                                         |
| and 575 NW. of Section                              | P.O. Box 97                                                                                             |
| and 575 NW. of Section                              | P.O. Box 97<br>Address                                                                                  |
| and 575 NW. of Section                              | P.O. Box 97                                                                                             |
| and 575 NW. of Section<br>ated:                     | <u>Signature</u><br><u>P.O. Box 97</u><br><u>Address</u><br><u>Chino Valley. Az. 86323</u>              |



| When recorded, mail to:                                 |                                                              |
|---------------------------------------------------------|--------------------------------------------------------------|
| Name: J.F. BURKE                                        |                                                              |
| Name: 17, 100000                                        |                                                              |
| Address:997                                             |                                                              |
|                                                         |                                                              |
| <u> </u>                                                |