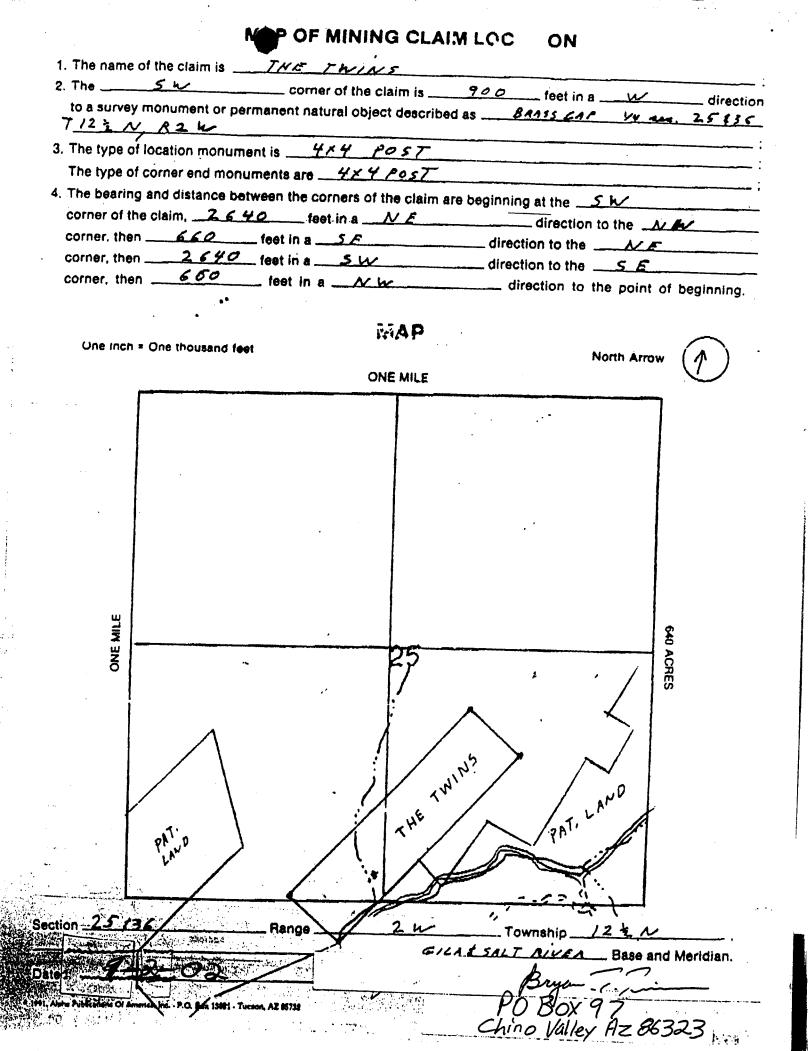

#### NOTICE

BRYAN T AND JACKIE L. TIMM PO BOX 11468 PRESCOTT, AZ 86304-1468 This Notice Affects Those Claims Shown in the Block Below.

AMC335414, AMC356822, AMC356823, AMC356824, AMC356825, AMC356826, AMC356827, J&B MINING CLAIM; STONS HIDDE HOLE; STON'S ROOST #1 & #2; GOLDEN VENTURE #1; CRAZY 8-1-2-3-4; THE TWINS; LUCKY KATHY;